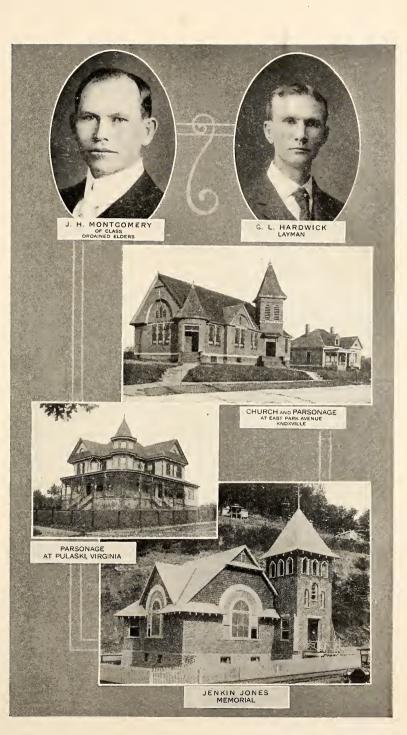

d.

While the records of the Cleveland District are well kept, the arrangement of the official roll is doubtful.

The Bluefield District record shows abbreviations and misquotations that are inexcusable.

C. L. STRADLEY, Chairman.

S. T. M. McPherson, Secretary.

#### SUIT IN CHANCERY.

We, your special committee on the Thomas Pruden Estate case make the following report:

The Holston Annual Conference assembled at Bristol, Va., on October 19. 1914, passed the following resolution: "Resolved, That the Conference assume the thirteen thousand dollars (\$13,000.00) unprovided for on Centenary College and that we appoint a commission of seven to arrange for raising the same." Bishop R. G. Waterhouse, acting as President of Holston Conference, announced the following commission to arrange for





raising the debt on Centenary College: Jno. C. Orr, J. A. Burrow, G. C. Rector, G. R. Stuart, G. L. Hardwick, Thos. Pruden, R. A. Kelly. On

Tuesday, October 20, 1914, the following report was adopted:

"Whereas, The Conference has assumed the thirteen thousand dollars (\$13,000.00) of the amount yet to be subscribed on the debt of Thirty Thousand Dollars (\$30,000.00) of Centenary College, we, your commission appointed to devise ways and means for raising this money, recommend: First: That Rev. Barney Thompson and Mr. Thomas Pruden be appointed the committee to raise this amount. Second: That the pastors of the Conference do hereby pledge themselves to co-operate with these agents, whenever they come into their pastoral charges, opening their pulpits, and giving them the most favorabl